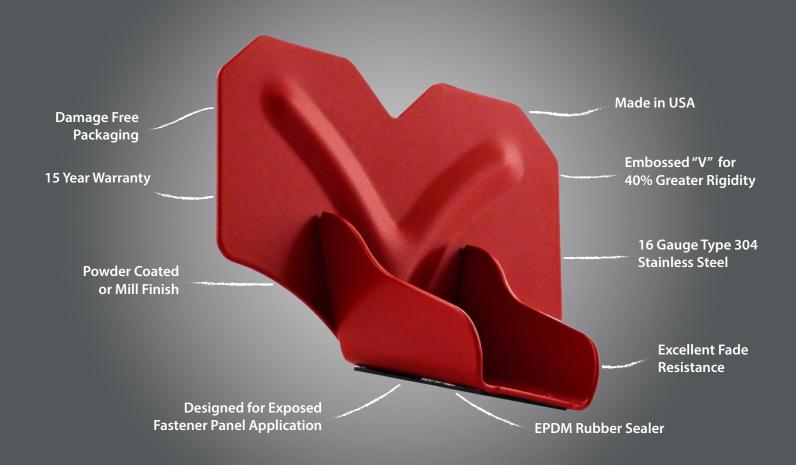

The Snow Defender® 4500 is the snow guard you need for long lasting protection aganst melting snow. Designed for use with exposed fastener panels on 2×4 purlins in the flat position.

The EPDM Rubber seal makes installation quick and easy. No extra caulk to take up on the roof, just screws and snow guards. The 304 Stainless Steel design and ability to use up to a #14 screw for fastening assures that these snow guards stay on the roof. They come in 40+ colors which allows you to match virtually any metal roofing color. They are designed for use with wood furring strips or purlins under metal. The traditional look adds character to your roof project while protecting people, vehicles, and landscaping below. The Snow Defender® 4500 allows snow to come off the roof in small pieces, while keeping it from sliding off all at one.

Phone: (877) 897-7020 Fax: (717) 656-2558

| ltem# | Description         | Pcs/Bx | Lb/Bx |
|-------|---------------------|--------|-------|
| SD45  | Snow Defender® 4500 | 50     | 15.1  |

Embossed "V" for 40% Greater Rigidity