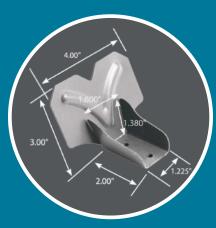

Phone: (877) 897-7020 Fax: (717) 656-2558

| ltem# | Description         | Pcs/Bx | Lb/Bx |
|-------|---------------------|--------|-------|
| SD45  | Snow Defender® 4500 | 50     | 15.1  |

Embossed "V" for 40% Greater Rigidity