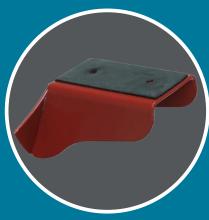

just screws and snow guards. The 304 Stainless Steel design and ability to use up to a #14 screw for fastening assures that these snow guards stay on the roof. They come in 40+ colors which allows you to match virtually any metal roofing color. They are designed for use with wood furring strips or purlins under metal. The traditional look adds character to your roof project while protecting people, vehicles, and landscaping below. The Snow Defender® 4500 allows snow to come off the roof in small pieces, while keeping it from sliding off all at one.





Phone: (877) 897-7020 Fax: (717) 656-2558









| ltem# | Description         | Pcs/Bx | Lb/Bx |
|-------|---------------------|--------|-------|
| SD45  | Snow Defender® 4500 | 50     | 15.1  |



Embossed "V" for 40% Greater Rigidity



**EPDM Washer** 



**Innovative Design** 

## **Also Available:**







Phone: (877) 897-7020

Fax: (717) 656-2558