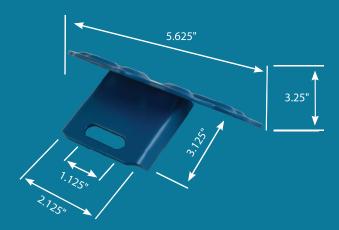

If you have ever tried to install a standing seam snow guard and became frustrated with alignment, this product will solve the problem. Designed to be part of a two-part installation system with any of the most popular S-5!® clamps, Levi's 85RF Snow Defender aligns correctly on the seam connection every time. The 85RF is designed to combine the versatility of the S-5!® clamp systems with the beauty and durability of the Snow Defender™ series. It adapts quickly to the clamps using one bolt that is easily accessed from the top and aligns squarely every time.

A versatile snow guard that fits vertical folded seam profiles with S-5! clamps. Works with S-5 N Grip, S-5 N 1.5, S-5 NH1.5, S-5 H-90, S-5 S, S-5 V, S-5 U, S-5 Z, and S-5 T (sold separately). It's made of stainless steel in the USA, available in 40 plus color finishes, and the 85RF features

The most versatile snow guard for standing seam roofing. Fits vertical seam profiles for S-5!® U, S, N and V clamps (sold separately).

Now with a larger saddle!

Use with S-5! Clamps

**Enhanced Design** 