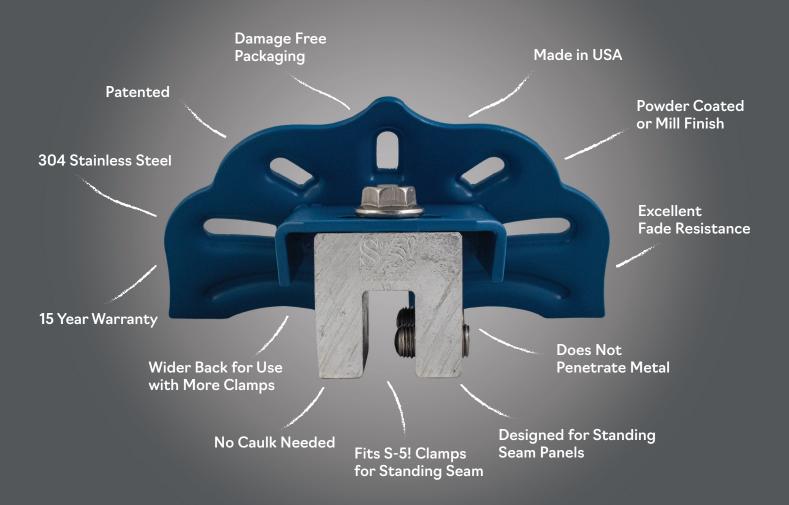

If you have ever tried to install a standing seam snow guard and became frustrated with alignment, this product will solve the problem. Designed to be part of a two-part installation system with any of the most popular S-5!® clamps, Levi's 85RF Snow Defender aligns correctly on the seam connection every time. The 85RF is designed to combine the versatility of the S-5!® clamp systems with the beauty and durability of the Snow Defender™ series. It adapts quickly to the clamps using one bolt that is easily accessed from the top and aligns squarely every time.

A versatile snow guard that fits vertical folded seam profiles with S-5! clamps. Works with S-5 N Grip, S-5 N 1.5, S-5 NH1.5, S-5 H-90, S-5 S, S-5 V, S-5 U, S-5 Z, and S-5 T (sold separately). It's made of stainless steel in the USA, available in 40 plus color finishes, and the 85RF features

The most versatile snow guard for standing seam roofing. Fits vertical seam profiles for S-5!® U, S, N and V clamps (sold separately).

Now with a larger saddle!

Use with S-5! Clamps

**Enhanced Design** 