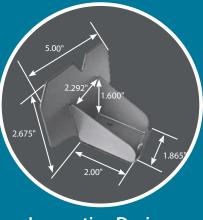

The Snow Defender<sup>®</sup> 1500 is designed for use with an exposed fastener panel on 2×4 purlins in the upright position or on 2×4 purlins in the flat position.

The 1500 has an EPDM rubber seal, so it makes for an effortless install — you only need the snow guards and screws, no extra caulk required. It's designed for narrow purlins or steel building Z's. The screw pattern allows for fastening into a purlin on edge. It also comes in 40+ colors so you are able to match any metal roof color needed.





Phone: (877) 897-7020 Fax: (717) 656-2558







| ltem # | Description         | Pcs/Bx | Lb/Bx |
|--------|---------------------|--------|-------|
| SD15   | Snow Defender® 1500 | 50     | 19.4  |



Use For Exposed Fastener Panels



**EPDM Washer** 



**Innovative Design** 

## Also Available:









SNOW DEFENDER. 7500 DECO™



Snow DEFENDER. 85RF DECO



Phone: (877) 897-7020 Fax: (717) 656-2558