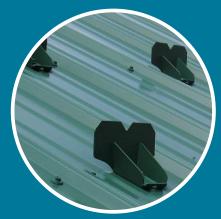

The Snow Defender<sup>®</sup> 1500 is designed for use with an exposed fastener panel on 2×4 purlins in the upright position or on 2×4 purlins in the flat position.

The 1500 has an EPDM rubber seal, so it makes for an effortless install — you only need the snow guards and screws, no extra caulk required. It's designed for narrow purlins or steel building Z's. The screw pattern allows for fastening into a purlin on edge. It also comes in 40+ colors so you are able to match any metal roof color needed.

Phone: (877) 897-7020 Fax: (717) 656-2558

| ltem # | Description         | Pcs/Bx | Lb/Bx |
|--------|---------------------|--------|-------|
| SD15   | Snow Defender® 1500 | 50     | 19.4  |

Use For Exposed Fastener Panels