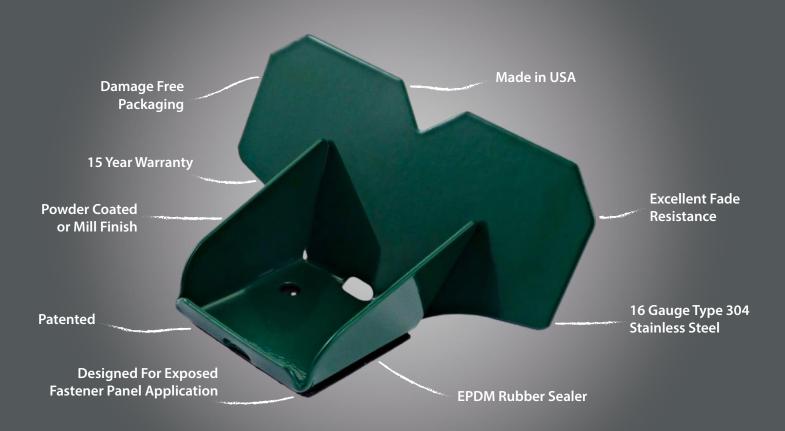

The Snow Defender<sup>®</sup> 1500 is designed for use with an exposed fastener panel on 2×4 purlins in the upright position or on 2×4 purlins in the flat position.

The 1500 has an EPDM rubber seal, so it makes for an effortless install — you only need the snow guards and screws, no extra caulk required. It's designed for narrow purlins or steel building Z's. The screw pattern allows for fastening into a purlin on edge. It also comes in 40+ colors so you are able to match any metal roof color needed.

Phone: (877) 897-7020 Fax: (717) 656-2558

| ltem # | Description         | Pcs/Bx | Lb/Bx |
|--------|---------------------|--------|-------|
| SD15   | Snow Defender® 1500 | 50     | 19.4  |

Use For Exposed Fastener Panels