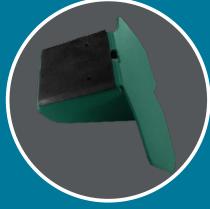

The Snow Defender<sup>®</sup> 1500 is designed for use with an exposed fastener panel on 2×4 purlins in the upright position or on 2×4 purlins in the flat position.

The 1500 has an EPDM rubber seal, so it makes for an effortless install — you only need the snow guards and screws, no extra caulk required. It's designed for narrow purlins or steel building Z's. The screw pattern allows for fastening into a purlin on edge. It also comes in 40+ colors so you are able to match any metal roof color needed.





Phone: (877) 897-7020 Fax: (717) 656-2558







| ltem # | Description         | Pcs/Bx | Lb/Bx |
|--------|---------------------|--------|-------|
| SD15   | Snow Defender® 1500 | 50     | 19.4  |



Use For Exposed Fastener Panels



**EPDM Washer** 



**Innovative Design** 

## Also Available:









SNOW DEFENDER. 7500 DECO™



Snow DEFENDER. 85RF DECO



Phone: (877) 897-7020 Fax: (717) 656-2558